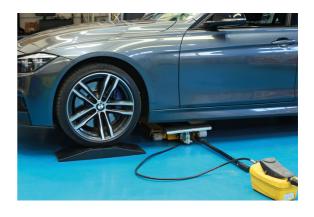

## Ramp for Scissor Lifts - 80mm Rise

A rubber ramp for scissor lifts, with a 80mm rise. Made from hard-wearing non-slip rubber, these are ideal for use in workshops to assist in driving the vehicle onto ramps and lifts etc. Suitable for indoor and outdoor use (-20°C to +60°C).

## **Additional Information**

- Suitable for use with scissor lifts etc.
- · Sloped on two sides for easy access & suitable for low vehicles, including race & lowered road cars, to help with jacking.
- Size: 690 x 260 x (rising to) 80mm; weight 9.45kg.
- Manufactured from vulcanized rubber.
- · Weight capacity: 2.5 tonne. Supplied in singles.