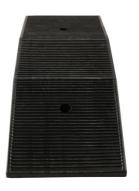

## Ramp for Scissor Lifts - 80mm Rise

A rubber ramp for scissor lifts, with a 80mm rise. Made from hard-wearing non-slip rubber, these are ideal for use in workshops to assist in driving the vehicle onto ramps and lifts etc. Suitable for indoor and outdoor use (-20°C to +60°C).

## **Additional Information**

- Suitable for use with scissor lifts etc.
- · Sloped on two sides for easy access & suitable for low vehicles, including race & lowered road cars, to help with jacking.
- Size: 690 x 260 x (rising to) 80mm; weight 9.45kg.
- Manufactured from vulcanized rubber.
- · Weight capacity: 2.5 tonne. Supplied in singles.