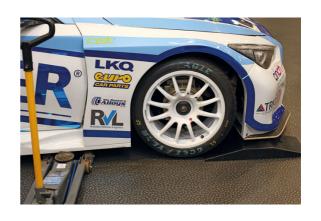

## **Additional Information**

- Suitable for use with scissor lifts etc.
- · Sloped on two sides for easy access & suitable for low vehicles, including race & lowered road cars, to help with jacking.
- Size: 690 x 260 x (rising to) 80mm; weight 9.45kg.
- Manufactured from vulcanized rubber.
- · Weight capacity: 2.5 tonne. Supplied in singles.