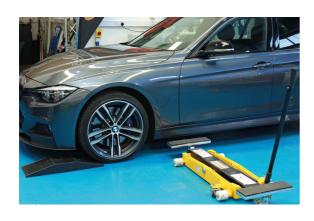

## Ramp for Scissor Lifts - 80mm Rise

A rubber ramp for scissor lifts, with a 80mm rise. Made from hard-wearing non-slip rubber, these are ideal for use in workshops to assist in driving the vehicle onto ramps and lifts etc. Suitable for indoor and outdoor use (-20°C to +60°C).

## **Additional Information**

- Suitable for use with scissor lifts etc.
- · Sloped on two sides for easy access & suitable for low vehicles, including race & lowered road cars, to help with jacking.
- Size: 690 x 260 x (rising to) 80mm; weight 9.45kg.
- Manufactured from vulcanized rubber.
- · Weight capacity: 2.5 tonne. Supplied in singles.